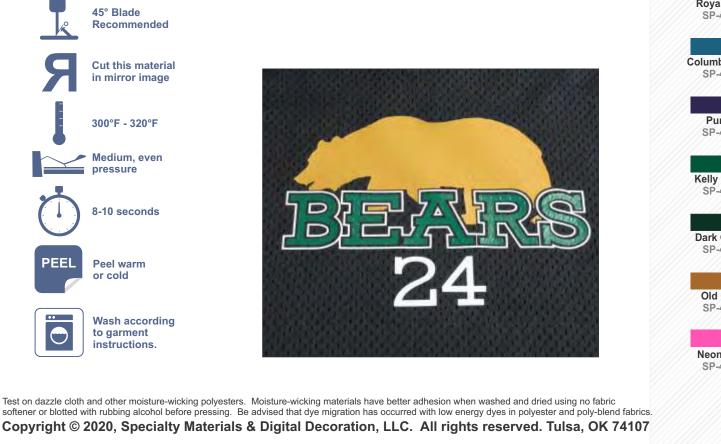

# Thermo **Spor**

White SP-4100\* Storm Grey SP-4150 \* **Tech** Tips Black ThermoSport<sup>™</sup> will need SP-4236 \* more downforce on the blade while plotting. Red Please do test cuts for SP-4301\* Orange SP-4333\* Maroon SP-4350 \* 6.8 mils/170 microns **Athletic Yellow** SP-4426\* Navy Blue SP-4513\* **Royal Blue** SP-4522\* **Columbia Blue** SP-4576\* Purple SP-4584\* Kelly Green SP-4633\* Dark Green SP-4676\*

best results.

**Thickness** 

- Old Gold SP-4843\*
- Neon Pink SP-4910\*

- Semi-Gloss finish
- Bridges the gaps in open-mesh athletic jerseys
- Blocks dye-migration
- Pressure-sensitive carrier allows easy weeding