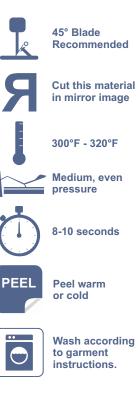

# Thermo **Spor**

White SP-4100\* Storm Grey SP-4150 \* **Tech** Tips Black ThermoSport<sup>™</sup> will need SP-4236 \* more downforce on the blade while plotting. Red Please do test cuts for SP-4301\* Orange SP-4333\* Maroon SP-4350 \* 6.8 mils/170 microns **Athletic Yellow** SP-4426\* Navy Blue SP-4513\* **Royal Blue** SP-4522\* **Columbia Blue** SP-4576\* Purple SP-4584\* Kelly Green SP-4633\* Dark Green SP-4676\*

best results.

**Thickness** 

- Old Gold SP-4843\*
- Neon Pink SP-4910\*

- Semi-Gloss finish
- Bridges the gaps in open-mesh athletic jerseys
- Blocks dye-migration
- Pressure-sensitive carrier allows easy weeding