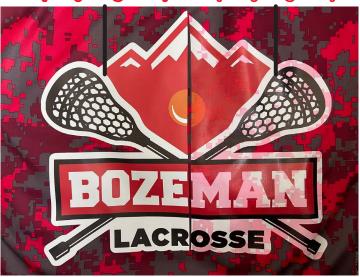

# Sublithin® Soft Digital Media

Sublithin Soft is a printable HTV designed to block dye migration from sublimated polyester garments, such as sport jerseys. Although slightly thicker than it's predecessor, Sublithin Soft is less rigid, leading to an overall softer feel. Sublithin Soft also contains a charcoal-colored backing instead of white. Sublithin Soft is compatible with Solvent, EcoSolvent, and Latex printers. TTD High Tack Mask is recommended for application.

### Sublithingoss (modyamigration)

Other Digital Media Without dye blocker (red dye migration)