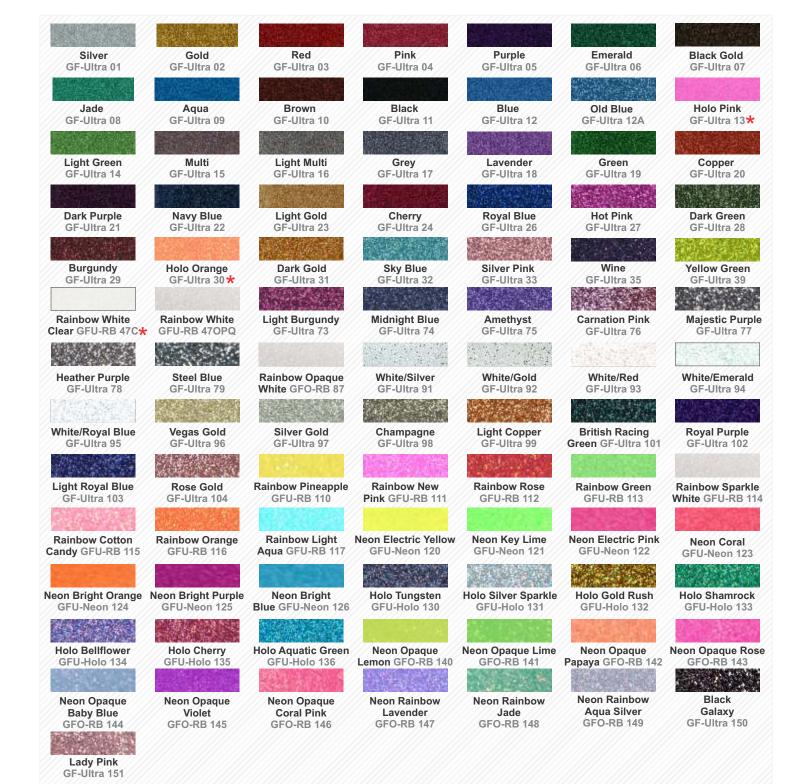

## Glitter Flex ULTRA

- Creates stunning results with a wide variety of colors to choose from
- Great for adding value and making your designs stand out
- Contains actual polyester glitter particles, allowing this product to be sublimated onto, creating endless design possibilities
- Pressure-sensitive carrier enables easy weeding and repositioning