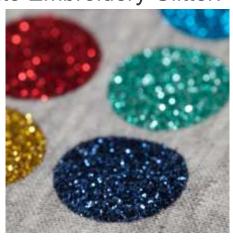

## Glitter Flex ULTRA

- Creates stunning results with a wide variety of colors to choose from
- Great for adding value and making your designs stand out
- Contains actual polyester glitter particles, allowing this product to be sublimated onto, creating endless design possibilities
- Pressure-sensitive carrier enables easy weeding and repositioning

### Any GlitterFlex® Ultra color can be converted into Embroidery Glitter!