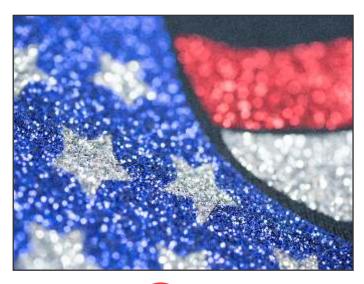

## Glitter Flex ULTRA

- Creates stunning results with a wide variety of colors to choose from
- Great for adding value and making your designs stand out
- Contains actual polyester glitter particles, allowing this product to be sublimated onto, creating endless design possibilities
- Pressure-sensitive carrier enables easy weeding and repositioning