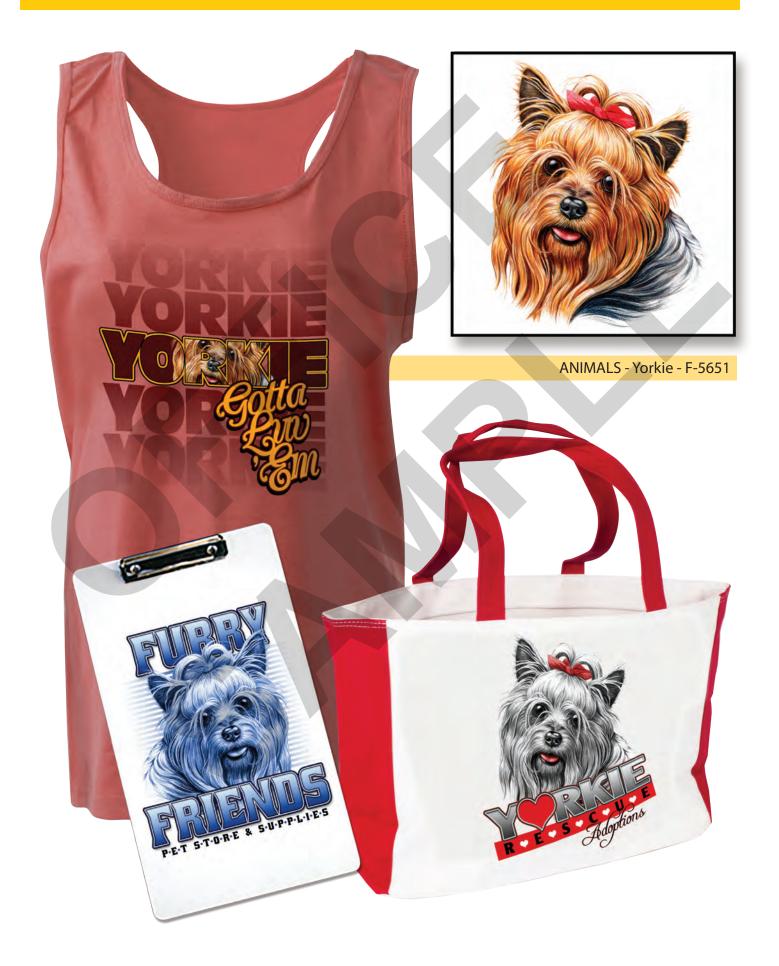

F-5641 • Bull Terrier F-5646 • Schnauzer

F-5647 • Toy Poodle F-5650 • Maltese

F-5672 • Chickie Fishin

F-5530 • Dogs In Bag G6338 • Kitty and Bee

G-6343 • German Shepherd Face

G-6357 • Irish Setter

G-6370 • Jack Russell G-6389 • Cat and Roses