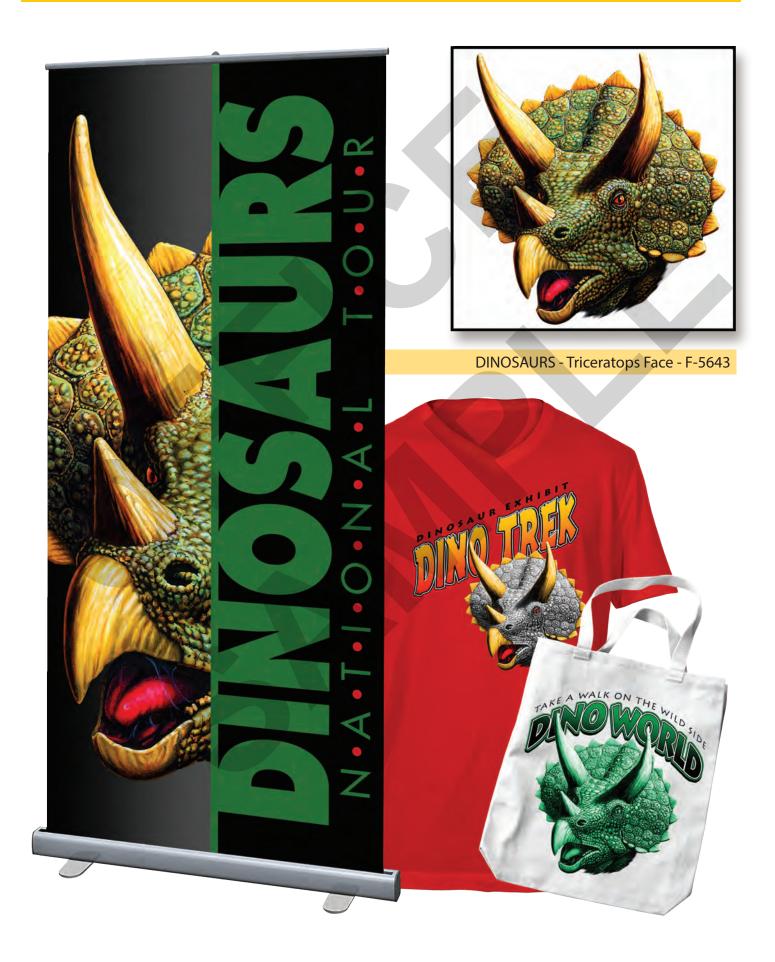

### **DINOSAURS**

E-4872 • Muscular Rex

F-5643 • Triceratops Face

F-5655 • Tyro Cartoon