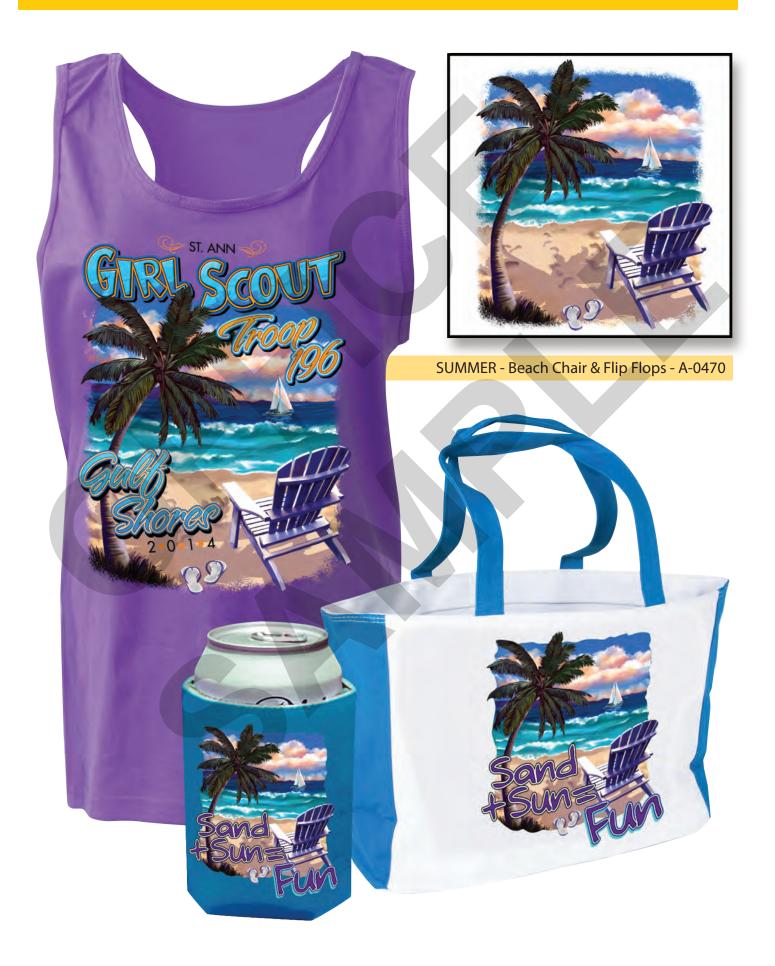

# **SPECIAL EVENTS**

C-2881 • Wedding Bears

A-0791 • Charity Hands

A-0173 • Summer Sun & Water

A-0174 • Summer Surfboard

A-0329 • Turtle Totem A-0454 • Camp Cabin

A-0455 • Camping Raccoon

A-0470 • Beach Chair & Flip Flops