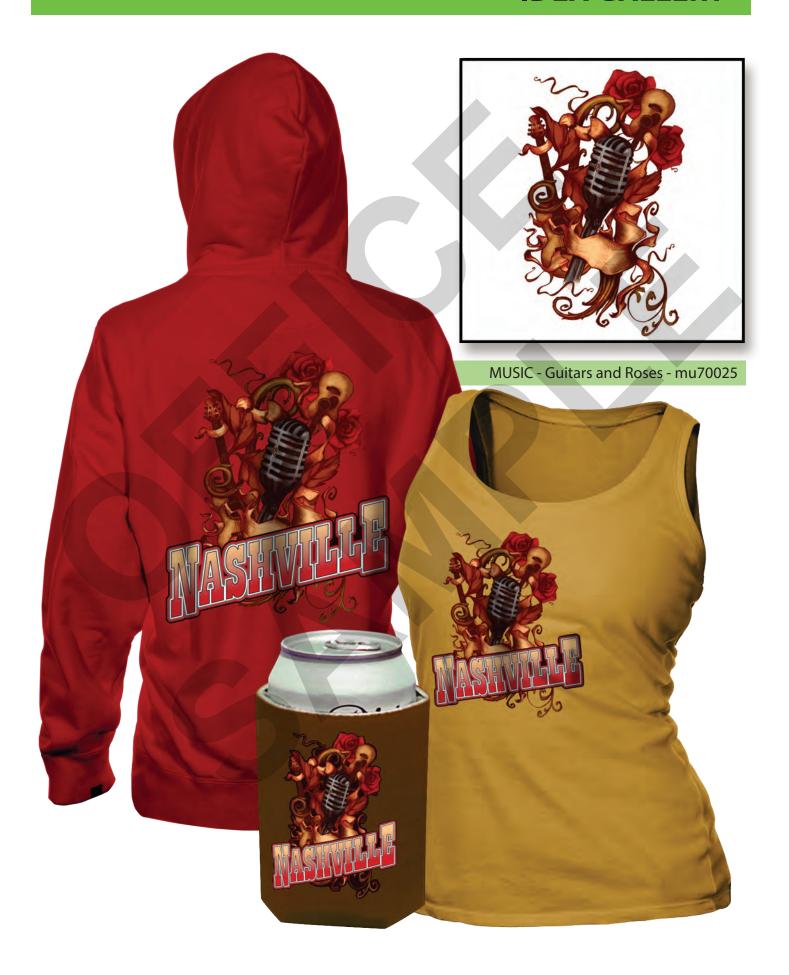

in your document.
- 5. Click and drag on a corner of the image to resize it to you liking.

You are now free to add any type or logos you'd like.

# **Opening Your PNG File in Illustrator**

- 1. Go to the FILE MENU > NEW, then go to the FILE MENU > PLACE.
- 2. Browse to the PNG file you want to bring in. PC users be sure you have "All Formats" selected in the "Files of Type:" drop down menu. Click Place.
- 3. Click and drag a corner of the image while holding down the "shift" key. This will constrain the proportions of the image. Stop when you reach the desired size.

You are now free to add type and logos to your liking.









**EVERY TUESDAY** 

FAMILY NIGHT KIDS UNDER 12 EAT FREE!

> WEDNESDAY NIGHT

ALL YOU CAN EAT RIBS! 5:00 - 8:00



FOOD/BEVERAGE - Rack of Ribs - A-0665















A-0038 • Flag Eagle With Crest

A-0079 • American Flag





A-0436 • Eagle Flag Wings

A-0441 • Eagle Swoop





A-0442 • Liberty Bell Eagle

A-0443 • Uncle Sam Eagle





A-0783 • Uncle Sam Firework

ap80013 • Flag Eagle





ap80014 • New Freedom

ap80015 • July 4th Eagle





ap80016 • American Flag 2

ap80017 • Soaring Metal Eagle





ap80018 • Patriot Eagle

B-0794 • Colonial



B-0814 • American Pie





A-0052 • Dachshund A-0054 • Pug





A-0184 • Pets 4 Squares A-0525 • I Heart Pets





an50017 • Sassy Cat

an50018 • Dog House





an50019 • Dog and House

an50020 • Turtle With Hat





an 50021 • Turtle and Frogs

an50022 • Baby Animal Birthday





an50023 • Cool Swamp Gator

an50024 • Golden Retriever





an50025 • Yorkshire Terrier

B-0903 • Large Mouth Bass





B-