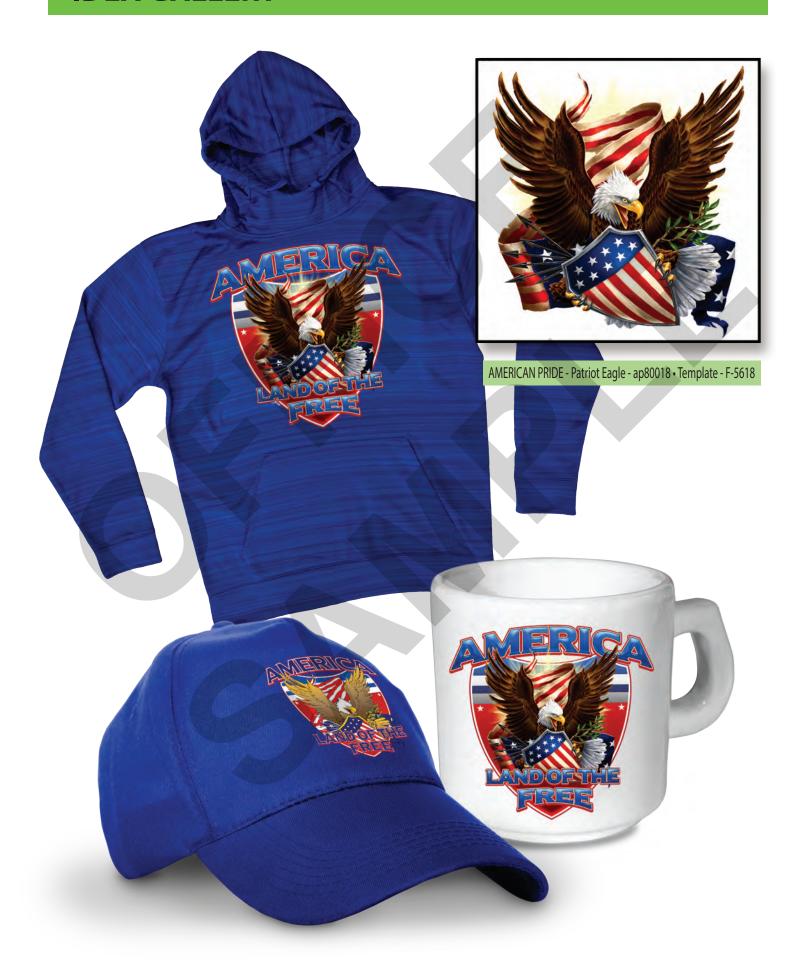

ap80015 • July 4th Eagle

ap80016 • American Flag 2

ap80017 • Soaring Metal Eagle

ap80018 • Patriot Eagle

B-0794 • Colonial

B-0814 • American Pie

A-0052 • Dachshund A-0054 • Pug

A-0184 • Pets 4 Squares A-0525 • I Heart Pets