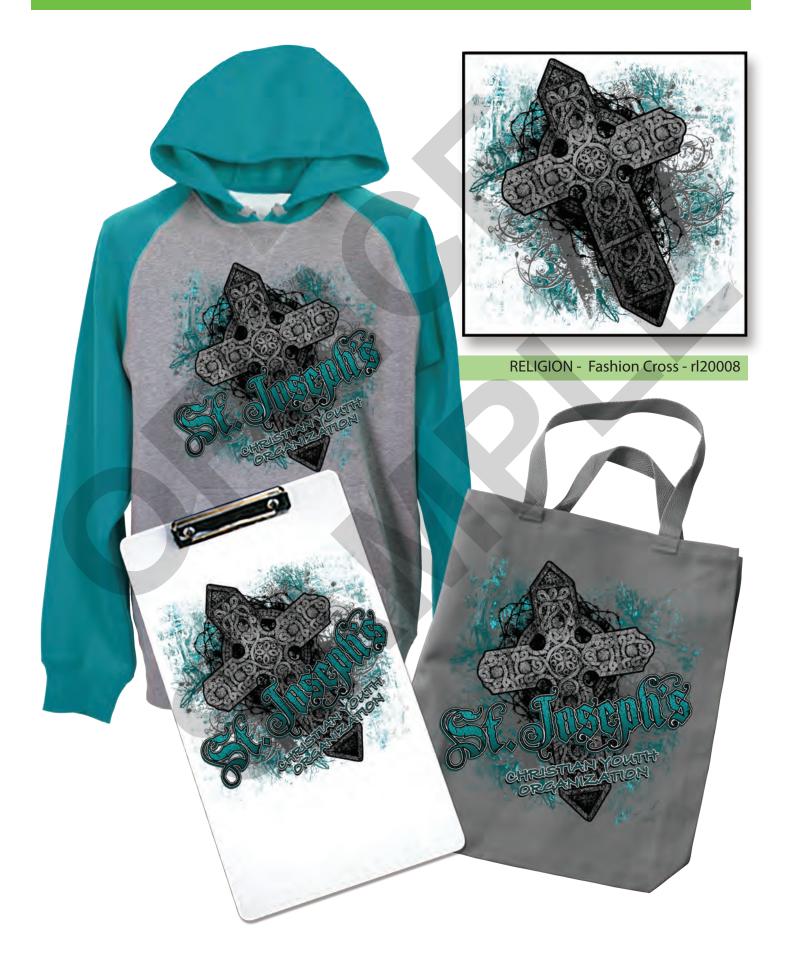

#### **RELIGION**

rl20008 • Fashion Cross

rl20009 • Cross with Wings

rl20010 • Jesus

rl20011 • Religious Collage

A-0183 • Children Slide

A-0348 • Yearbook Cards

A-0457 • Preschool Blocks & Slide