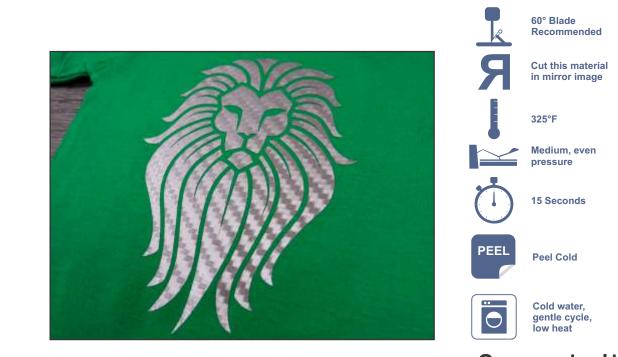

- Has the look and feel of carbon fiber
- Can be used with Plus & other lines to add value and pop to your designs
- Gravure printed patterns that add dimension to your designs
- Pressure-sensitive carrier enables easy weeding and repositioning

## Acceptable Fabrics

Cotton, Uncoated Polyester, Fabric Blends, Lycra, Wool, Linen Excluding Nylon

## Sizing Available

Available Widths (in.): 14.5" & 19" Available Lengths (ft.): 15', 30', 45', 60' & 90' rolls Thickness 12 mils/300 microns

## Special Precautions

\*You cannot layer anything on top of or beneath this material.

★If pressing onto thin fabric, you need to put a Teflon Sheet inside the garment to ensure the adhesive doesn't transfer to the other side.