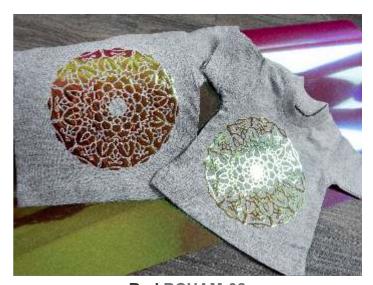

#### **Special Precautions**

\* Brilliant colors will not stretch or layer. These can be sublimated. These are *not* opaque and the effect will change, depending on your garment color. (see back page for more pictures)