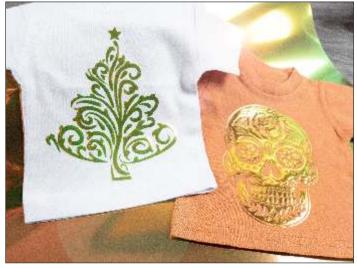

# DecoFILM® Brilliant Chameleon

- Add value to your fashion designs with the brilliant accent of reflective metals
- Gives off a beautiful iridescent shimmer with alternate looks on different garment colors
- Offers a smooth, chrome-like surface that is dimensionally stable
- Pressure-sensitive carrier enables easy weeding and repositioning

#### **Special Precautions**

\* Brilliant colors will not stretch or layer. These can be sublimated. These are *not* opaque and the effect will change, depending on your garment color. (see back page for more pictures)