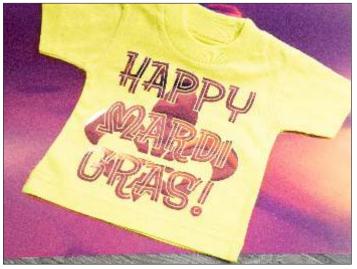

# DecoFILM® Brilliant Chameleon

- Add value to your fashion designs with the brilliant accent of reflective metals
- Gives off a beautiful iridescent shimmer with alternate looks on different garment colors
- Offers a smooth, chrome-like surface that is dimensionally stable
- Pressure-sensitive carrier enables easy weeding and repositioning

#### **Special Precautions**

\* Brilliant colors will not stretch or layer. These can be sublimated. These are *not* opaque and the effect will change, depending on your garment color. (see back page for more pictures)