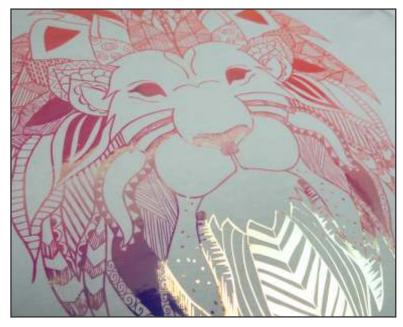

# DecoFILM® Brilliant Chameleon

- Add value to your fashion designs with the brilliant accent of reflective metals
- Gives off a beautiful iridescent shimmer with alternate looks on different garment colors
- Offers a smooth, chrome-like surface that is dimensionally stable
- Pressure-sensitive carrier enables easy weeding and repositioning

#### **Special Precautions**

\* Brilliant colors will not stretch or layer. These can be sublimated. These are *not* opaque and the effect will change, depending on your garment color. (see back page for more pictures)