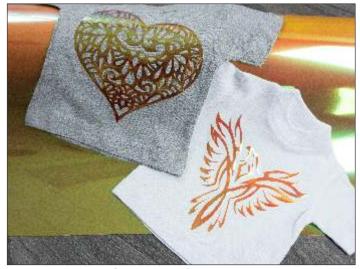

# DecoFILM® Brilliant Chameleon

- Add value to your fashion designs with the brilliant accent of reflective metals
- Gives off a beautiful iridescent shimmer with alternate looks on different garment colors
- Offers a smooth, chrome-like surface that is dimensionally stable
- Pressure-sensitive carrier enables easy weeding and repositioning

#### **Special Precautions**

\* Brilliant colors will not stretch or layer. These can be sublimated. These are *not* opaque and the effect will change, depending on your garment color. (see back page for more pictures)