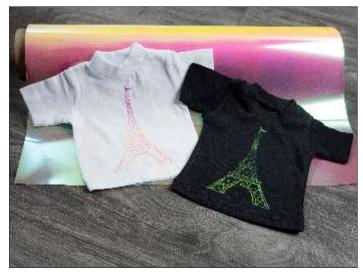

# DecoFILM® Brilliant Chameleon

- Add value to your fashion designs with the brilliant accent of reflective metals
- Gives off a beautiful iridescent shimmer with alternate looks on different garment colors
- Offers a smooth, chrome-like surface that is dimensionally stable
- Pressure-sensitive carrier enables easy weeding and repositioning

#### **Special Precautions**

\* Brilliant colors will not stretch or layer. These can be sublimated. These are *not* opaque and the effect will change, depending on your garment color. (see back page for more pictures)